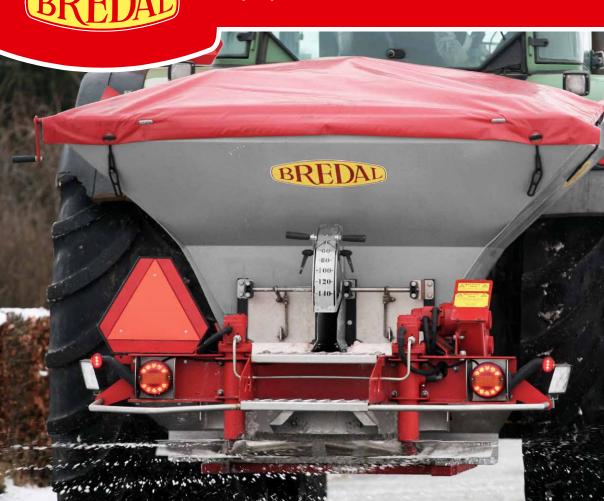

## **TYPE SG & SGS**

A sand / salt spreader that can also be used for spreading lime, compost, fertilizer etc.

Bredal A/S has for many years produced lime and fertilizer spreaders for agriculture and it's reputation all over the world can be summed up in three key words: Simple, precise & reliable. These 3 words have been the key objectives in developing all Bredal spreaders and this focus has continued in the development of the new SG model.

Precise: Using knowledge built up over the years in spreading a wide range of products including fertilizer, lime, top dressing and compost, Bredal has developed the SG spreader to accurately spread sand and salt for winter use, but also precisely spread fertilizer, lime or sand top dressing etc. out of the winter season.