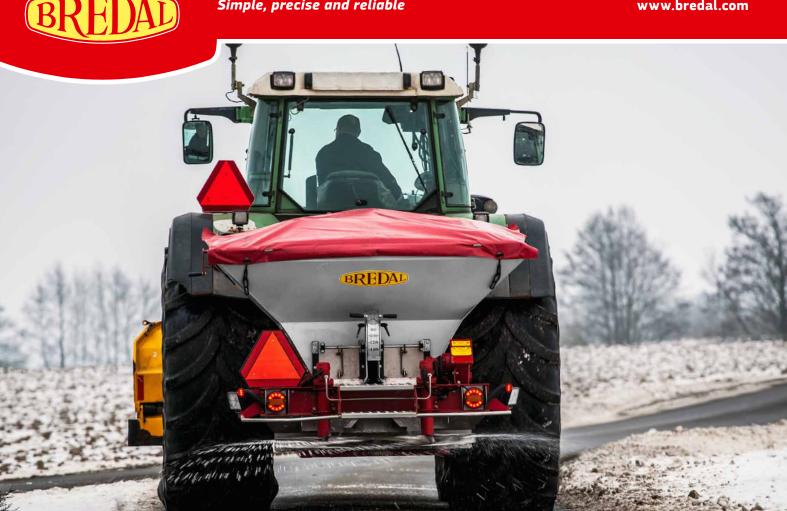

## **TYPE SG & SGS**

A sand / salt spreader that can also be used for spreading lime, compost, fertilizer etc.

Bredal A/S has for many years produced lime and fertilizer spreaders for agriculture and it's reputation all over the world can be summed up in three key words: Simple, precise & reliable. These 3 words have been the key objectives in developing all Bredal spreaders and this focus has continued in the development of the new SG model.

Precise: Using knowledge built up over the years in spreading a wide range of products including fertilizer, lime, top dressing and compost, Bredal has developed the SG spreader to accurately spread sand and salt for winter use, but also precisely spread fertilizer, lime or sand top dressing etc. out of the winter season.